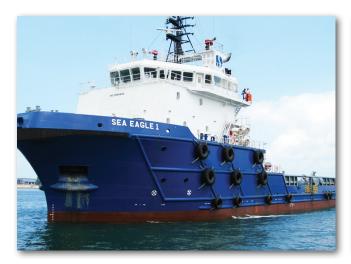

# VENTILATION FANS TRACK RECORDS

## ANCHOR HANDLING, PLATFORM SUPPLY & SUBSEA / ROV SUPPORT VESSELS





#### 72 PLATFORM SUPPORT VESSEL

#### 85M MAINTENANCE WORK BOAT

Description of Work Performed: Supply of Mechanical Ventilation Fan Systems

### Similar Projects In Various Shipyards

- 1. ASL Shipyard
- 2. Dong Nan Shipyard
- 3. Funning Shipyard
- 4. GuiJiang Shipyard
- 5. Xiamen Shipyard
- 6. Jaya Shipbuilding & Engineering
- 7. POET / Jin Jiang Nanyang Shipyard
- 8. GuangZhou HuangPu Shipyard
- 9. Pax-Ocean
- 10. Shi Yang Shipyard
- 11. Tuong Aik Shipyard
- 12. MMA Shipyard (Ex-Jaya)
- 13. Marine Hub

- 14. Otto Marine
- 15. Mawei Shipyard
- 16. Miclyn Express Offshore
- 17. Nanjing East Star
- 18. PACC
- 19. PT Palma Shipbuilding
- 20. PT PAL
- 21. PT Dok
- 22. Hong Qi Shipyard
- 23. Zhen Jiang Shipyard
- 24. Wai Gao Qiao Shipyard
- 25. Berjaya Shipyard
- 26. Hang Tong Shipyard