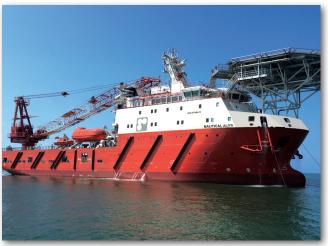

#### 85M MAINTENANCE WORK BOAT

Description of Work Performed: Supply of Mechanical Ventilation Fan Systems